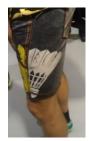

### GCR 23.4.4 – "Players Displaying Tattoos, Paints, Transfers or Similar"

| Clothing Example             | Allowed<br>or<br>Breach | Rationale / Notes                                                                                                                                                                                                                                                                                                                   |
|------------------------------|-------------------------|-------------------------------------------------------------------------------------------------------------------------------------------------------------------------------------------------------------------------------------------------------------------------------------------------------------------------------------|
| YUNEX<br>Horal Association L | BREACH                  | This medical tape is not allowed to have text or logos on it. By doing so, it makes the tape "similar" in effect to a player displaying tattoos, paints, and transfers as described in GCR 23.4.4. In addition, it is also considered to be in breach of the principles relating to advertising on clothing outlined in GCR 23.4.3. |