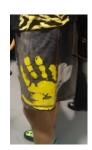

GCR 23.3.3 – "Other Articles of Player Clothing"

| Clothing Example | Allowed<br>or<br>Breach | Rationale / Notes                                                                                                                                                                                                                                                                                                                                                                                    |
|------------------|-------------------------|------------------------------------------------------------------------------------------------------------------------------------------------------------------------------------------------------------------------------------------------------------------------------------------------------------------------------------------------------------------------------------------------------|
|                  | BREACH                  | This is an example of a player trademark branding (i.e. Lee Chong Wei "LCW"). The trademark is too big, and, with the Yonex                                                                                                                                                                                                                                                                          |
| HYUNDRI          |                         | trademark on the front, there are too many trademarks.                                                                                                                                                                                                                                                                                                                                               |
|                  | BREACH                  | The logos in the bottom right of these dresses are considered advertisements for Babolat. Because they are so low on the dress, this would be considered same area of the player's shorts, should they be wearing them. As a result of its location it is too big, and would not be in compliance with the regulations.  The light blue logos on the top right of these dresses would be acceptable. |