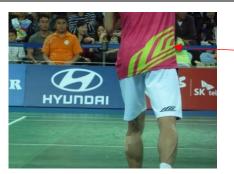

### GCR 23.4.4 – "Players Displaying Tattoos, Paints, Transfers or Similar"

| Clothing Example             | Allowed<br>or<br>Breach | Rationale / Notes                                                                                                                                                                                                                                                                                                                   |
|------------------------------|-------------------------|-------------------------------------------------------------------------------------------------------------------------------------------------------------------------------------------------------------------------------------------------------------------------------------------------------------------------------------|
| YUNEX<br>Horal Association L | BREACH                  | This medical tape is not allowed to have text or logos on it. By doing so, it makes the tape "similar" in effect to a player displaying tattoos, paints, and transfers as described in GCR 23.4.4. In addition, it is also considered to be in breach of the principles relating to advertising on clothing outlined in GCR 23.4.3. |